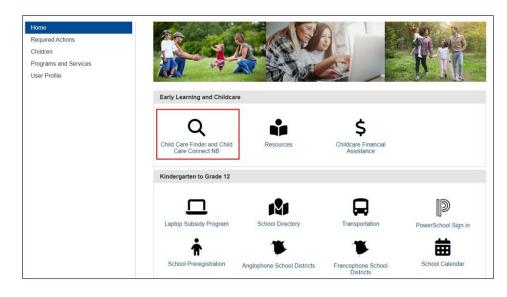

## STEP 2

Once you are signed in, select Child Care Finder and Child Care Connect NB and then select Create a Child Care Connect Request.

Child Care Finder and Child Care Connect NB